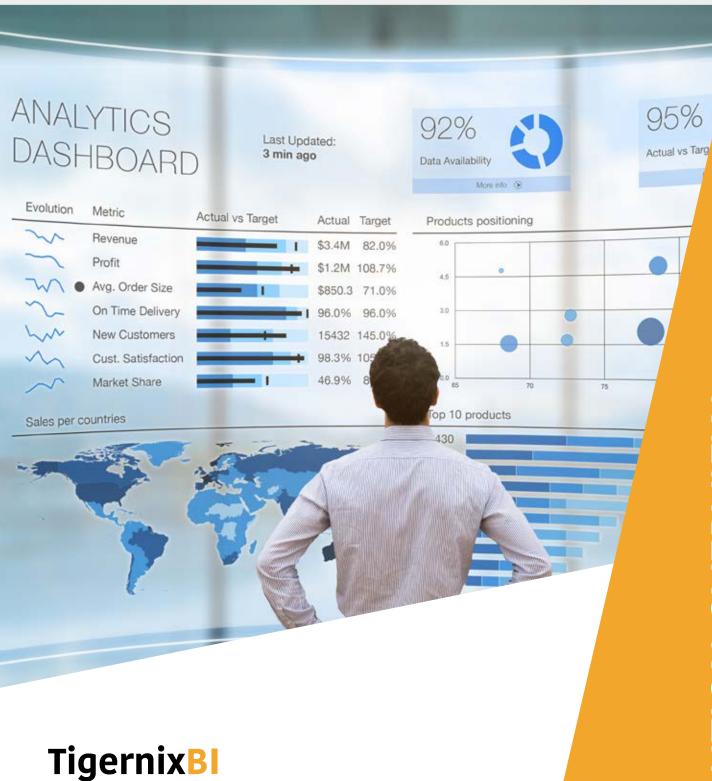

#### **Data Visualisation**

Creating vibrant data visuals, TigernixBI enables you to get the picture fast. It provides you with amazing opportunities to explore your data with clear and compelling and easy to digest visual formats helping you quickly grasp what the data is telling you and spot hidden relationships. Explore new data and discover new patterns with Interactive visualisations backed by analytics.

#### **Integrative Dashboards**

Have only what your attention needs in your dashboards. With TigernixBI's customizable dashboard feature, you can easily make your dashboard only with charts and graphs that you need to monitor closely. With this management and employees can have separate dashboard depending on the data matter to their job role. For an example with executive dashboards, senior management can easily create their dashboard only with essential charts, graphs summaries and reports required to make management decisions.