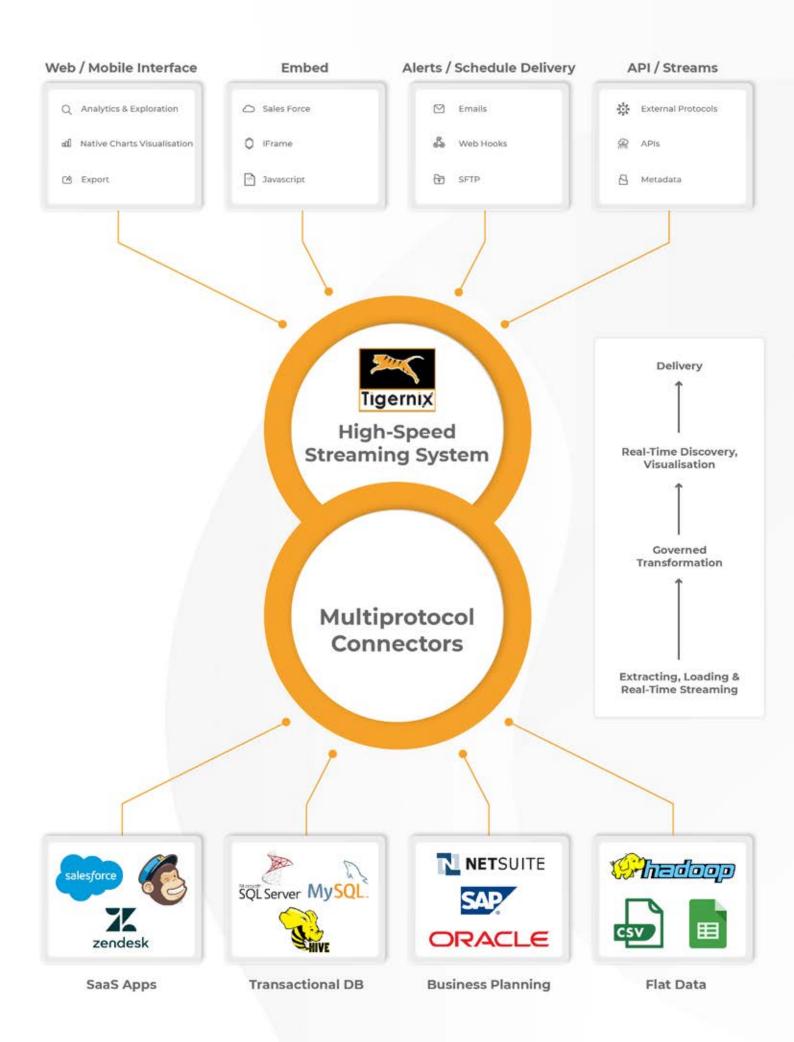

#### **Data Sourcing**

Built to support any data source, including SQL server, flat files, .json files, and even Big Data sources, TigernixBI allows you to drag data from all the data generation platforms into the system. It will source data from on-premises, private and public clouds, making data sourcing simple and easy. So you could utilize data from across all your platforms such as websites, social media, databases, google docs, spreadsheets and much more.

- Multiple cloud access
- Support many data sources (From excel file to a high-speed stock exchange data)