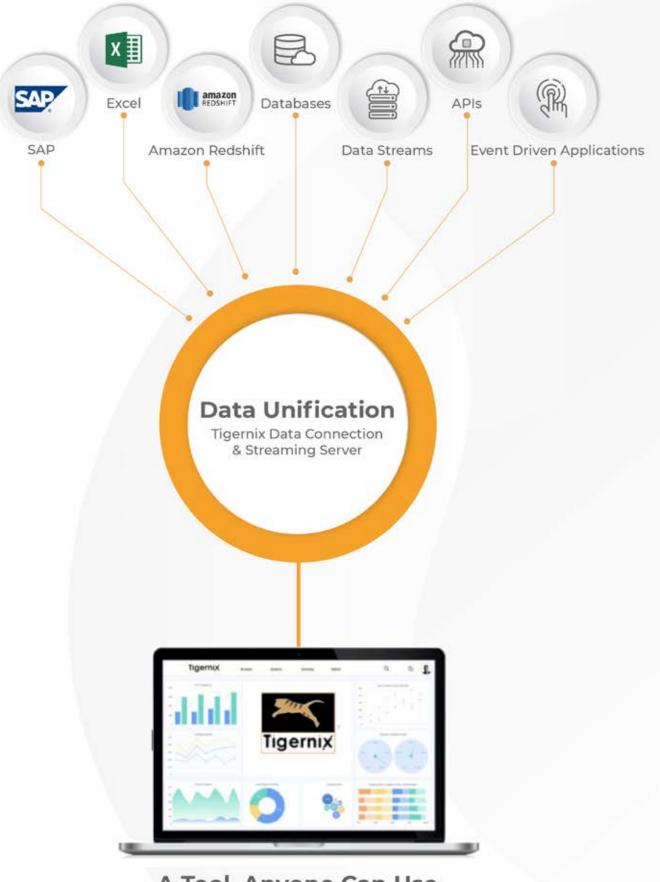

#### **Data Sourcing**

Built to support any data source, including SQL server, flat files, .json files, and even Big Data sources, TigernixBI allows you to drag data from all the data generation platforms into the system. It will source data from on-premises, private and public clouds, making data sourcing simple and easy. So you could utilize data from across all your platforms such as websites, social media, databases, google docs, spreadsheets and much more.

- Multiple cloud access
- Support many data sources (From excel file to a high-speed stock exchange data)

## **All Your Business Data** Many Data Sources

A Tool, Anyone Can Use

Self-Services Dashboard, Analyse, Alerts, AI / ML Models